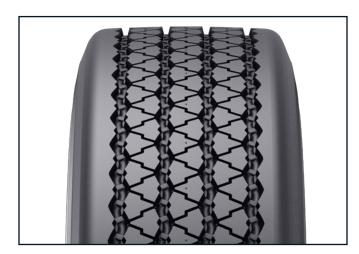

## **ITR2 Features:**

- 11/32 trailer design for a wide range of trailer applications
- Angled 5-rib design helps prevent stone holding
- Rounded shoulders for scrubbing resistance
- Lateral sipes help promote even wear

## ITR2

Intermodal Radial 2