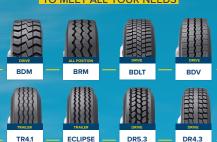

## **8 TREAD PATTERNS**

TO MEET ALL YOUR NEEDS

## MAXIMUM SAVINGS AND TRUSTED QUALITY

THE MAXTREAD POWERLINE IS NOW AVAILABLE WITH EIGHT TREAD PATTERNS TO MEET ALL APPLICATION NEEDS.

Waste, Pick Up & Delivery, Long Haul, Severe Service, Light Truck

MaxTread is a budget-friendly tire that offers dependable performance. Each MaxTread is locally manufactured and verified using industry-leading technology, Shearography, which scans each tire from bead to bead in under two minutes to ensure maximum quality. Count on MaxTread to keep your fleet moving on and off the highway.