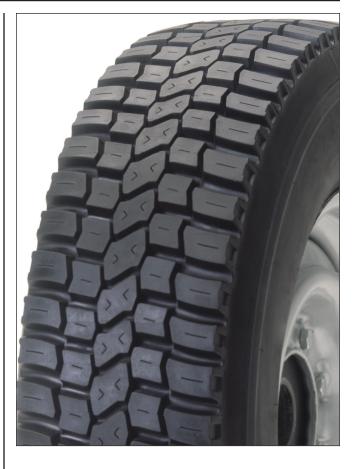

## **BDLT Features:**

- Δ Computer optimized design for excellent late life traction
- Δ Open shoulders for exceptional snow and mud ejection
- Δ Lug element sipes for extra grip on snow and ice
- Δ Staggered lugs for smooth ride and even tread wear
- Δ Large center blocks for stable handling